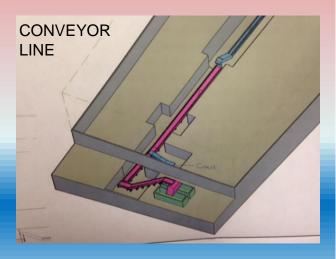

#### MATERIAL HANDLING SYSTEM

Tie Down Clip Assembly Line,MTI Peco, Toronto

Conveyor line for material, containers handling, circulate U shape line, Central Stamping, Windsor

Blank de-stacker
Blow line\_Nartech,Guelph