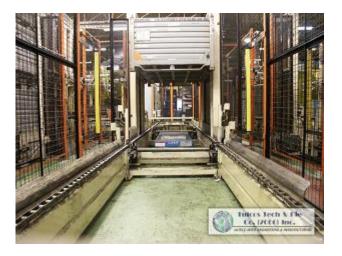

#### MATERIAL HANDLING SYSTEM

320 feet long goose neck conveyor with, 270 degree rotate deflector for CEL and PMS,AL