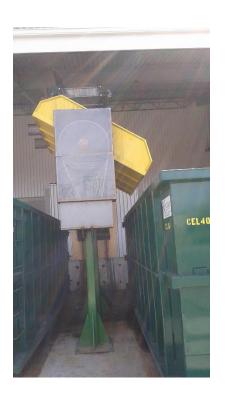

#### MATERIAL HANDLING SYSTEM

320 feet long goose neck conveyor with, 270 degree rotate deflector for CEL and PMS,AL