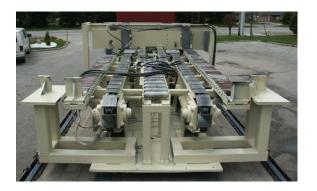

#### MATERIAL HANDLING SYSTEM

Tie Down Clip Assembly Line,MTI Peco, Toronto

Conveyor line for material, containers handling, circulate U shape line, Central Stamping, Windsor

Blank de-stacker
Blow line\_Nartech,Guelph