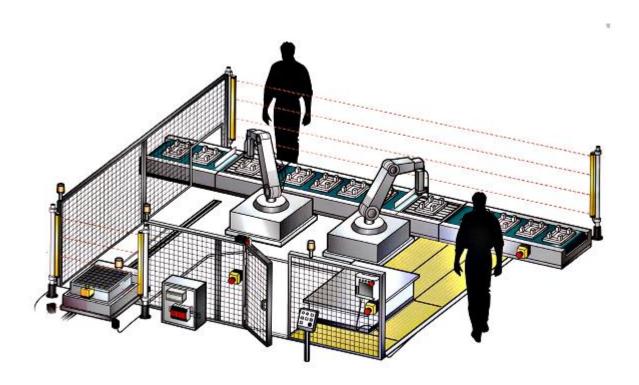

# **ROBOTICS & AUTOMATION**

Provides clients with turn-key automation solutions for various manufacturing processes

# ROBOTICS & AUTOMATION KEY CAPABILITIES

- Installation and maintenance of press control systems (Allen Bradley, Omron and Fanuc), machine control and transfer line.
- PLC programming, testing and troubleshooting of Allen Bradley, Siemens PLC Step 7, Omron SYSWIN V 3.2A.
- Electrical designs and schematics for various machines.
- Installation, programming and maintenance of robots.
- Installation and implementation of TMS (Total Maintenance System), preventative and predictive maintenance of equipment.
- Various electrical construction (including control panels), installation and debug.

# **ROBOTICS & AUTOMATION**

Automatic load and unload station on SPBM for GKN

Robot at welding cell RC line\_CSL, Windsor

EOT of casting part after trimming process Haiz Lemez, Cadillac,Mich

GM Hinge Fully Automated Assembly Cell, MTI Peco, Toronto.