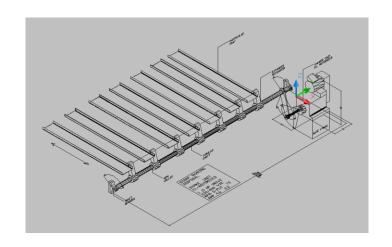

# **ENGINEERING Key Capabilities**

- Design unique custom equipment and processes based on customer requirements
- Develop customer drawings for mechanical, hydraulic and electrical circuits
- Utilization of state-of-the-art CAD, INVENTOR, CATIA, SOLID EDGE, SOLID WORKS to expedite the design and proof of concept process

# ENGINEERING

INLINE DEDICATED SHOT PEEN BLASTING MACHINE FOR GKN SINTER METALS

- Design processes and controls.
- Manufacture, program and assemble system components.
- Integrate communications, wiring, hydraulics and pneumatics