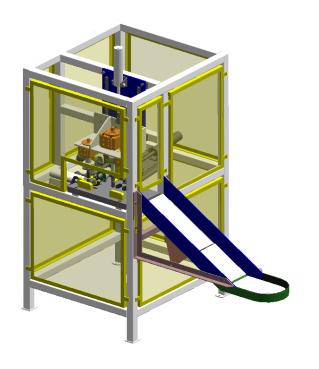

#### **FABRICATION**

Large variety of WMC designed and fabricated machines, safety guarding, platforms, poke yoke tables, scissor lift tables, turn tables, HD filter conveyors, magnetic conveyors, indexing conveyors, motorized and gravity press doors, carts, steel part boxes, bolster wheels and etc....

# **FABRICATION**

Platform Guarding

**Gravity Door** 

Registered to ISO 9001