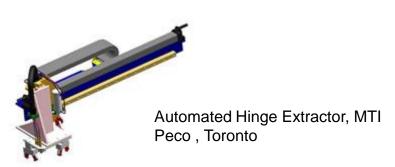

# **ROBOTICS & AUTOMATION**

Automatic load and unload station on SPBM for GKN

Robot at welding cell RC line\_CSL, Windsor

EOT of casting part after trimming process Haiz Lemez, Cadillac,Mich

GM Hinge Fully Automated Assembly Cell, MTI Peco, Toronto.