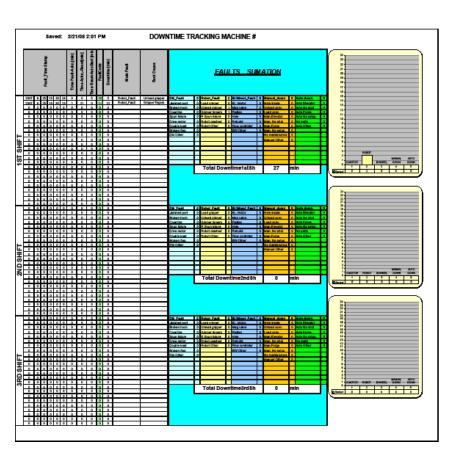

nd maintenance of robots.
- Installation and implementation of TMS (Total Maintenance System), preventative and predictive maintenance of equipment.
- Various electrical construction (including control panels), installation and debug.

# **ROBOTICS & AUTOMATION**





Automatic load and unload station on SPBM for GKN



Robot at welding cell RC line\_CSL, Windsor





EOT of casting part after trimming process Haiz Lemez, Cadillac,Mich







GM Hinge Fully Automated Assembly Cell, MTI Peco, Toronto.





Air Bag Cage welding and assembly unit and testing machine for MTI

Registered to ISO 9001





Robot, transfer conveyor and shuttle cell for pre-assembly line in Toronto facility.





Nissan Assembly Line







End of line nut testing machine

# SCADA system for production management



### **MACHINED COMPONENTS**



Provide a wide range of custom machined parts for internal equipment build requirements and external sales based on client requirements

# NSF-ISR Registered to ISO 9001

#### MACHINED COMPONENTS

Machined Parts: Equipment Spare Parts

Sliders Cylinders

Couplings Pistons

Blocks Connectors

Mechanical connectors Couplers

Flanges Manifolds

End Caps All other custom mechanical

Grippers Hydraulic and pneumatic parts

**Block Divider** 

**Custom Mechanical Parts** 

# MACHINED COMPONENTS











# MACHINED COMPONENTS











# MACHINED COMPONENTS







Valiant Machine & Tool Inc. Windsor.

### **SERVICES**



✓ Engineering Services

✓ Integration Services



# **ENGINEERING Key Capabilities**

- Design unique custom equipment and processes based on