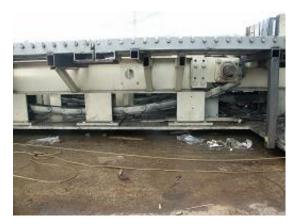

#### MATERIAL HANDLING SYSTEM

320 feet long goose neck conveyor with, 270 degree rotate deflector for CEL and PMS,AL