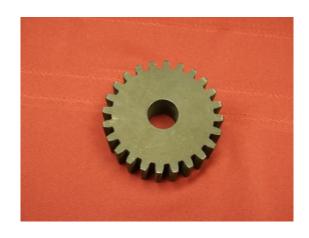

#### MACHINED COMPONENTS

Machined Parts: Equipment Spare Parts

Sliders Cylinders

Couplings Pistons

Blocks Connectors

Mechanical connectors Couplers

Flanges Manifolds

End Caps All other custom mechanical