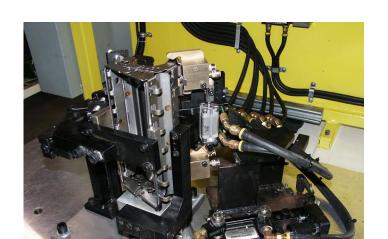

# **ROBOTICS & AUTOMATION**

Provides clients with turn-key automation solutions for various manufacturing processes

# ROBOTICS & AUTOMATION KEY CAPABILITIES

- Installation and maintenance of press control systems (Allen Bradley, Omron and Fanuc), machine control and transfer line.
- PLC programming, testing and troubleshooting of Allen Bradley, Siemens PLC Step 7, Omron SYSWIN V 3.2A.
- Electrical designs and schematics for various machines.
- Installation, programming and maintenance of robots.
- Installation and implementation of TMS (Total Maintenance System), preventative and predictive maintenance of equipment.
- Various electrical construction (including control panels), installation and debug.