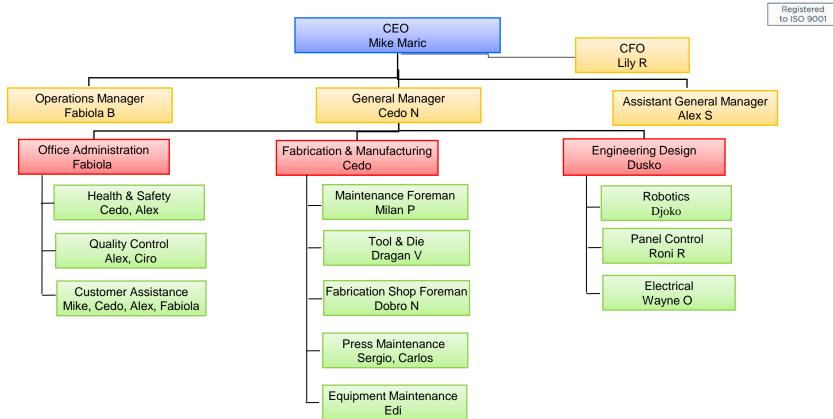

#### **INDUSTRIAL & COMMERCIAL**

4325 County Rd 42, Unit 6. Windsor, Ontario, N9A 6J3 PH: (519) 250-9782, Fax: (519) 250-5734 wmci@bellnet.ca www.worldmechcontractor.ca







#### **ORGANIZATIONAL CHART**





# **COMPANY PROFILE**



World Mechanical Contracting Inc.

- Supplies complete turn-key solutions for most manufacturing environments. Whether your needs are electrical, mechanical, pneumatic, hydraulic, or controls, we have the expertise to implement effective solutions for your manufacturing problems.
- Specialized in design, fabrication and installation of highly sophisticated production and test machines and material handling systems.
- Provides the necessary resources to implement robust integrated solutions for manufacturing environments.

# COLLABORATION



#### **KEY BENEFIT**

- Up-to-date Project Information
- Complete Project / Program History
- Universal Project Visibility
- Process Standardization
- Enhanced Accountability
- Reduction in time spent collecting and managing i