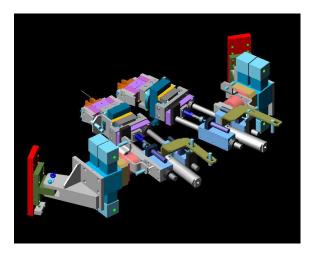

# ENGINEERING

INLINE DEDICATED SHOT PEEN BLASTING MACHINE FOR GKN SINTER METALS

- Design processes and controls.
- Manufacture, program and assemble system components.
- Integrate communications, wiring, hydraulics and pneumatics